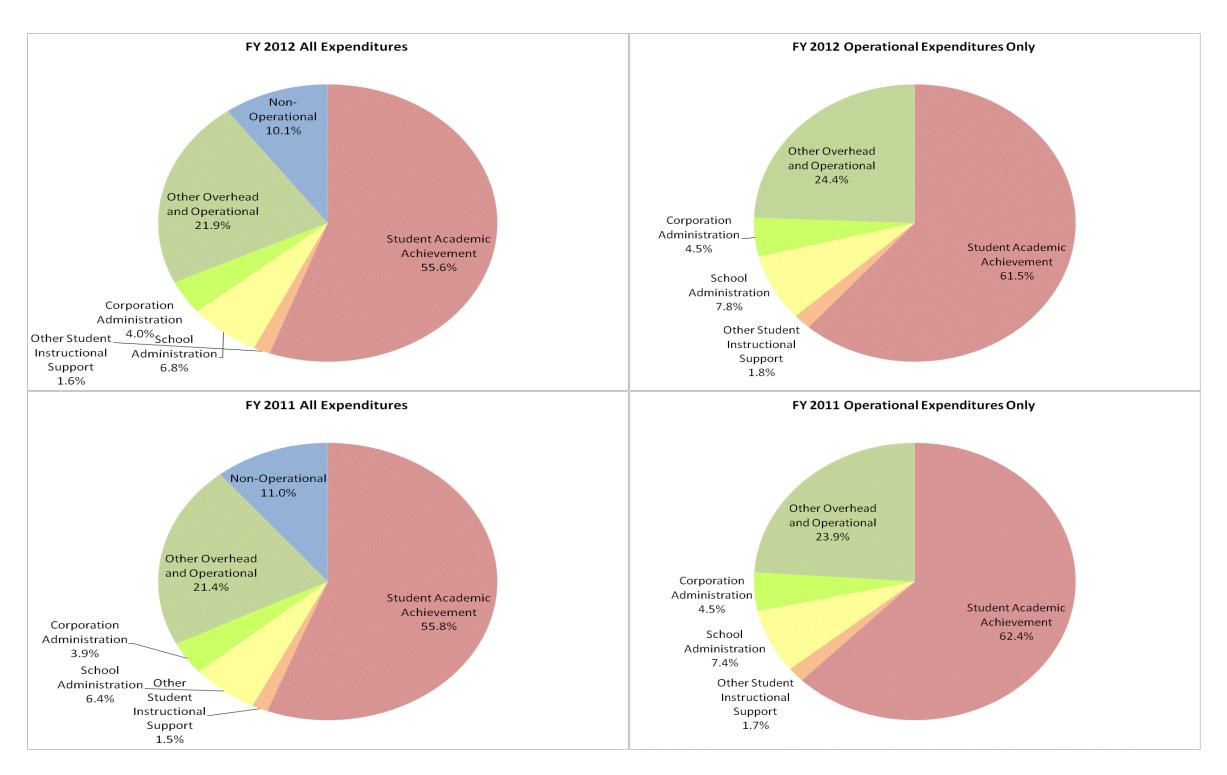

## **Shoals Community School Corp (5520)**

|                                | FY06 % of Total |       |             | FY09 % of Total | FY11 % of Total |       | FY12 % of Total |       |
|--------------------------------|-----------------|-------|-------------|-----------------|-----------------|-------|-----------------|-------|
| Student Instructional Category | FY 2006         | Exp   | FY 2009     | Exp             | FY 2011         | Exp   | FY 2012         | Exp   |
| Student Academic Achievement   | \$3,551,279     | 49.1% | \$3,890,539 | 54.0%           | \$4,020,565     | 55.8% | \$3,901,286     | 55.6% |
| Student Instructional Support  | \$535,832       | 7.4%  | \$612,323   | 8.5%            | \$570,295       | 7.9%  | \$591,055       | 8.4%  |
| Overhead and Operational       | \$1,633,149     | 22.6% | \$1,809,161 | 25.1%           | \$1,822,327     | 25.3% | \$1,819,020     | 25.9% |
| Nonoperational                 | \$1,508,155     | 20.9% | \$887,163   | 12.3%           | \$789,558       | 11.0% | \$707,162       | 10.1% |
| Grand Total                    | \$7,228,415     |       | \$7,199,187 |                 | \$7,202,745     |       | \$7,018,524     |       |

|                                                                        | FY 2006 | FY 2009 | FY 2011 | FY 2012 |
|------------------------------------------------------------------------|---------|---------|---------|---------|
| Student Instructional Expenditures (Academic Achievement plus Support) | 56.5%   | 62.5%   | 63.7%   | 64.0%   |